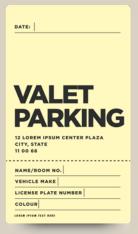

#### Checkbooks ······

| DATE:                                                  |
|--------------------------------------------------------|
| VALET<br>PARKING                                       |
| 12 LOREM IPSUM CENTER PLAZA<br>CITY, STATE<br>11 00 68 |
| NAME/ROOM NO.                                          |
| VEHICLE MAKE                                           |
| LICENSE PLATE NUMBER                                   |
| COLOUR                                                 |
|                                                        |